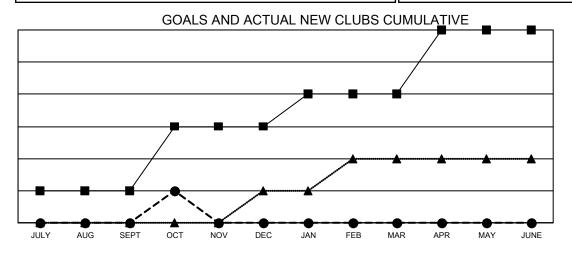

## LOCATION: NEW JERSEY

Results as of: 10/31/2021

|                       | Cluk          | os        |               |         |  |  |  |
|-----------------------|---------------|-----------|---------------|---------|--|--|--|
| RESULTS FOR 2021-2022 |               |           |               |         |  |  |  |
| QUARTER               | NEW CLUB GOAL | NEW CLUBS | DROPPED CLUBS | QUARTE  |  |  |  |
|                       |               |           |               |         |  |  |  |
| JULY/AUG/SEPT         | 1             | 0         | 2             | JULY/AU |  |  |  |
| OCT/NOV/DEC           | 2             | 1         | 0             | OCT/NO  |  |  |  |
| JAN/FEB/MAR           | 1             | 0         | 0             | JAN/FEB |  |  |  |
| APR/MAY/JUNE          | 2             | 0         | 0             | APR/MA  |  |  |  |
|                       |               |           |               |         |  |  |  |

- CURRENT YEAR GOALS FOR NEW CLUBS

- ■ - CURRENT YEAR ACTUAL NEW CLUBS

▲ - LAST YEAR ACTUAL NEW CLUBS