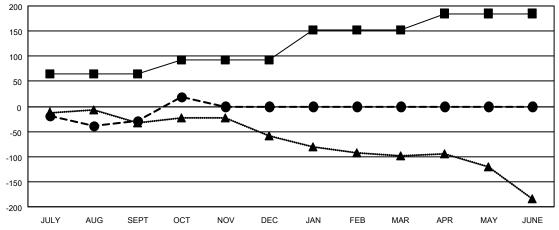

| l | Members               |          |            |               |                       |  |  |  |  |  |
|---|-----------------------|----------|------------|---------------|-----------------------|--|--|--|--|--|
|   | RESULTS FOR 2021-2022 |          |            |               |                       |  |  |  |  |  |
| l | QUARTER               | MEMBER ( | GROWTH NET | MEMBER GROWTH | DROPPED               |  |  |  |  |  |
| l |                       |          | OAL        | ACTUAL        | MEMBERS ACTUAL        |  |  |  |  |  |
| l | JULY/AUG/SEPT         |          |            |               | (including transfers) |  |  |  |  |  |
| l |                       |          | 65         | 97            | 112                   |  |  |  |  |  |
| l | OCT/NOV/DEC           |          | 28         | 72            | 24                    |  |  |  |  |  |
| l | JAN/FEB/MAR           |          | 60         | 0             | 0                     |  |  |  |  |  |
| l | APR/MAY/JUNE          |          | 32         | 0             | 0                     |  |  |  |  |  |
|   |                       |          |            |               |                       |  |  |  |  |  |

## GOALS AND ACTUAL MEMBERS CUMULATIVE

| <ul><li>MEMBER GR</li></ul> | OWTH NET GOAL |
|-----------------------------|---------------|
|-----------------------------|---------------|

- MEMBER GROWTH ACTUAL

▲ - LAST YEAR MEMBERSHIP ACTUAL

| DROPPED CLUBS: 2 |     | 42 CLUBS OF 172 ADDED 1 OR | GENDER DISTRIBUTION           |                |
|------------------|-----|----------------------------|-------------------------------|----------------|
|                  |     | MORE NEW MEMBERS           | MALE                          | 2,678 (65.29%) |
|                  |     |                            | FEMALE                        | 1,413 (34.45%) |
| DROPPED MEMBERS  |     |                            | NON BINARY                    | 0 (0.00%)      |
| DECEASED         | 14  |                            | PREFER NOT TO ANSWER          | 11 (0.27%)     |
| CLUB CANCELLED   | 17  |                            | TOTAL FAMILY UNIT MEMBERS     | 731            |
| OTHER            | 105 | CLICK HERE FOR CUMULATIVE  | TOTAL FAMILY UNIT MEMBERS     | 731            |
| TOTAL            | 136 | MEMBERSHIP DATA            | FAMILY MEMBERS PAYING HALDUES | F 382          |